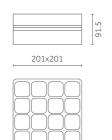

# **INLITE**





# Cells Surface, BG03B

## Reggiani

No. T.BG03B.NNV6

Cells Surface is a range of surface-mounted luminaires for IP66 and IK10 ceiling or wall installation. The luminaire modules can be joined together using the special connector to create more complex lighting configurations. Cells comes in a wide range of finishes and is perfect for lighting urban areas, outdoor pathways, public and private facilities, parking lots and multi-storey car parks. The connector comes in the same standard finishes as the luminaire body and can be used to join a number of Cells luminaires together, thereby creating modular, flexible and aesthetically unique lighting systems. The antiglare accessories and adjustable brackets make the luminaire even more flexible and fitting for a myriad of applications.



Al