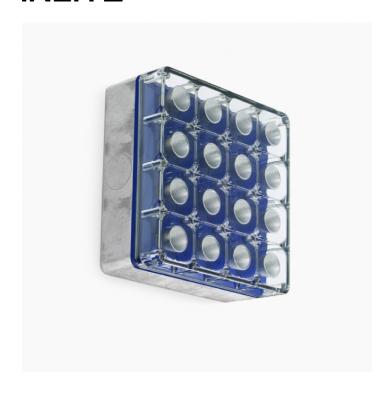

## Reggiani

No. T.BG03B.NNV6

Cells Surface is a range of surface-mounted luminaires for IP66 and IK10 ceiling or wall installation. The luminaire modules can be joined together using the special connector to create more complex lighting configurations. Cells comes in a wide range of finishes and is perfect for lighting urban areas, outdoor pathways, public and private facilities, parking lots and multi-storey car parks. The connector comes in the same standard finishes as the luminaire body and can be used to join a number of Cells luminaires together, thereby creating modular, flexible and aesthetically unique lighting systems. The antiglare accessories and adjustable brackets make the luminaire even more flexible and fitting for a myriad of applications.

Aluminum base plate blue