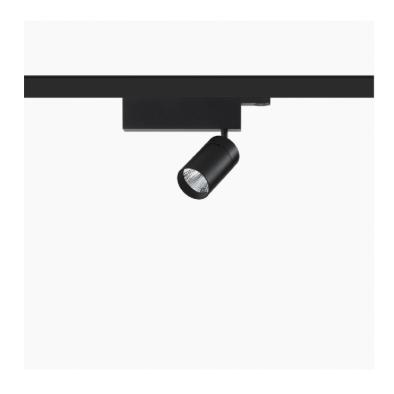

#### Reggiani

No. T.GH94H.NN31

The Yori Box projector has been developed and advanced to create Yori Evo Box, which extends the specific features of the Yori Box range to a new, powerful luminaire with a simple, elegant design. It comes in four sizes and has an outstanding lumen output up to 4520 lm. It offers a wide range of control systems, including Dimmer on board and Bluetooth. The accessories that complete this family make it even more versatile.

Embossed matt black