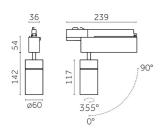

#### **Photometric**

| Mounting  | Track Mounted | Colour Temp | 4000K     |
|-----------|---------------|-------------|-----------|
| Flux      | 2208lm        | Dimming     | PHASE CUT |
| IP Rating | IP20          | Beam Angle  | 39°       |
|           |               | CRI         | >80       |
|           |               | Source      | Track     |

### **Physical**

#### Electrical

| Material | Die-cast aluminum | Power   | 20 |
|----------|-------------------|---------|----|
|          |                   | Voltage | 20 |
|          |                   | Dutum   | D. |