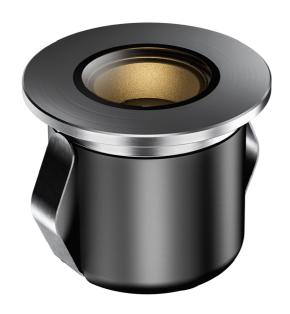

### **Toto Micro Fix**

Orluna

No. NL-TC-27-X-F-J-BB-P

This is perfect for niches or stairs whether indoors our outdoors. This is available in 316 marine grade stainless steel as well as a range of beautiful anodised finishes. All our IP67 uplights have a breather gland to prevent condensation as well as triple o-ring construction. As part of our seamless Beautifully Lit range, the light quality and colour exactly match our other fittings.