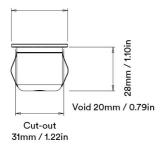

# INLITE



#### Aperture 10.0111117 0.70111



### **Toto Micro Fix**

Orluna

No. NL-TC-27-X-F-J-BB-P

This is perfect for niches or stairs whether indoors our outdoors. This is available in 316 marine grade stainless steel as well as a range of beautiful anodised finishes. All our IP67 uplights have a breather gland to prevent condensation as well as triple o-ring construction. As part of our seamless Beautifully Lit range, the light quality and colour exactly match our other fittings.



Antique Bronze

#### **Technical**

## Photometric

| Mounting  | Uplights | Colour Temp | 2700K     |
|-----------|----------|-------------|-----------|
| Flux      | 58lm     | Dimming     | no driver |
| IP Rating | IP54     | Beam Angle  | 33°       |
|           |          | Source      | LED       |

### Physical

#### **Electrical**