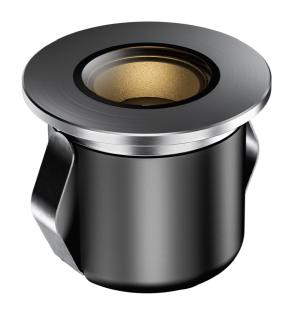

# **Toto Micro Fix**

Orluna

No. NL-TC-27-X-F-W-BB-P

This is perfect for niches or stairs whether indoors our outdoors. This is available in 316 marine grade stainless steel as well as a range of beautiful anodised finishes. All our IP67 uplights have a breather gland to prevent condensation as well as triple o-ring construction. As part of our seamless Beautifully Lit range, the light quality and colour exactly match our other fittings.