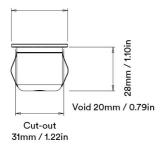

# INLITE



#### Aperture 10.0111117 0.70111



# **Toto Micro Fix**

Orluna

No. NL-TC-27-X-F-W-BB-P

This is perfect for niches or stairs whether indoors our outdoors. This is available in 316 marine grade stainless steel as well as a range of beautiful anodised finishes. All our IP67 uplights have a breather gland to prevent condensation as well as triple o-ring construction. As part of our seamless Beautifully Lit range, the light quality and colour exactly match our other fittings.



White

#### **Technical**

### **Photometric**

| Mounting  | Uplights | Colour Temp | 2700K     |
|-----------|----------|-------------|-----------|
| Flux      | 58lm     | Dimming     | no driver |
| IP Rating | IP54     | Beam Angle  | 33°       |
|           |          | Source      | LED       |

## Physical

#### **Electrical**