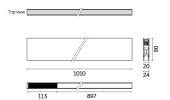

# **IN**I ITF





## Traceline – Pendant Indirect – Track 48V, Opal – 1000mm – Continuous Line

#### Reggiani

No. V.BS83H.DTC0

To offer even more design flexibility, Traceline is available also in Yori Spot modules, compatible with any Yori Evo 48V luminaire from 22mm to 90mm spots and even Yori Pendant 48V– to integrate accent lighting wherever you need. Available in Surface, Pendant and Deep Pendant profiles, also with indirect light, there's now no limit to the lighting configurations you can create with the Traceline family. For customers and partners ordering from Germany Traceline System products are only offered and delivered under the product name "Spoor".



Royal matt white

#### **Technical**

#### **Photometric**

Mounting IP Rating Linear Systems IP20 Dimming DIMM 1-10V

Beam Angle CRI 110°