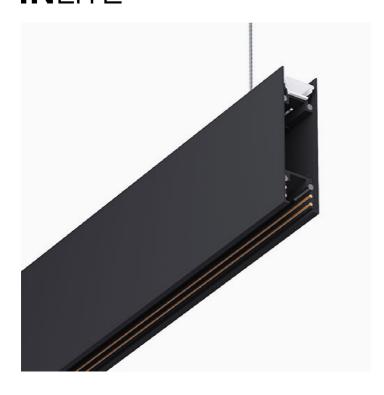

## Traceline – Pendant Indirect – Track 48V, Opal – 1000mm – Continuous Line

#### Reggiani

No. V.BS83H.DTC0

To offer even more design flexibility, Traceline is available also in Yori Spot modules, compatible with any Yori Evo 48V luminaire from 22mm to 90mm spots and even Yori Pendant 48V– to integrate accent lighting wherever you need. Available in Surface, Pendant and Deep Pendant profiles, also with indirect light, there's now no limit to the lighting configurations you can create with the Traceline family. For customers and partners ordering from Germany Traceline System products are only offered and delivered under the product name "Spoor".