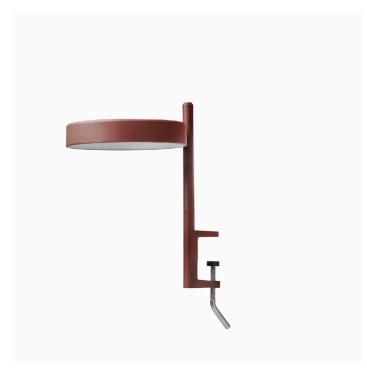

# w182 Pastille C1

Wastberg

No. 182C13009

A disc of pure light, attached to a thin line, who'd guess that an object so geometrically simple could be so versatile, so adaptable to different situations? With its imaginative approach, innovative materials and sophisticated mechanics, w182 Pastille not only offers high-end performance at a mid-range price; it rethinks the way we relate to the light around us.

Sam Hecht and Kim Colin

Oxide Red

## Height

Length Gross Weight Net Weight (kg) Material 170mm
2.3kg
800
Lamp body:
biopolyamide,

155mm

Reflector: ABS,
Diffuser:
polycarbonate,
Table base/clamp:
biopolyamide &
steel, Pin/bracket:
biopolyamide, Floor
stand: steel