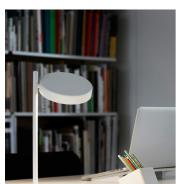

# w182 Pastille C1

Wastberg

No. 182C13009

A disc of pure light, attached to a thin line, who'd guess that an object so geometrically simple could be so versatile, so adaptable to different situations? With its imaginative approach, innovative materials and sophisticated mechanics, w182 Pastille not only offers high-end performance at a mid-range price; it rethinks the way we relate to the light around us.