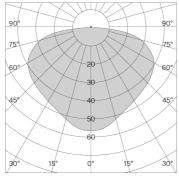

# **Euroluce**









## w203 Ilumina

Wastberg

No. 203T100



Shining in the dark like an illuminated manuscript, w203 llumina is our update of the classic library lamp, drawing on innovative lighting technology while personifying our love of materials.

Ilse Crawford



White

#### **Technical**

Mounting Table
Flux 276lm
IP Rating IP20

#### **Photometric**

Colour Temp 2700K
Dimming Integrated
CRI 90

### Physical

Height

 Length
 403mm

 Gross Weight
 3.0kg

 Net Weight (kg)
 1600

Material Shade & base:

305mm

aluminium, Diffuser: polycarbonate, Reflectors, dimmer knob, internal structure: ABS

### **Electrical**

Power 8w
Driver Integrated