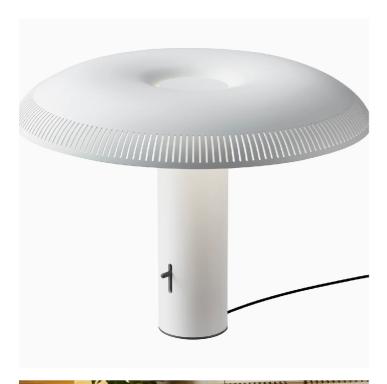

## w203 Ilumina

Wastberg

No. 203T100

Shining in the dark like an illuminated manuscript, w203 llumina is our update of the classic library lamp, drawing on innovative lighting technology while personifying our love of materials.

Ilse Crawford

White

### Physical

Height

 Length
 403mm

 Gross Weight
 3.0kg

 Net Weight (kg)
 1600

Material Shade & base:

305mm

aluminium, Diffuser: polycarbonate, Reflectors, dimmer knob, internal structure: ABS