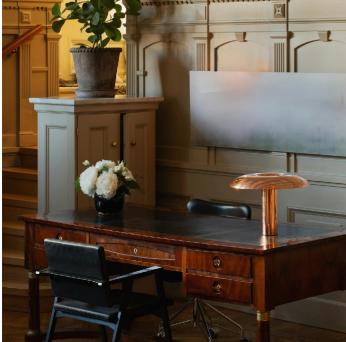

## w203 Ilumina

Wastberg

No. 203T100

Shining in the dark like an illuminated manuscript, w203 llumina is our update of the classic library lamp, drawing on innovative lighting technology while personifying our love of materials.

Ilse Crawford

White