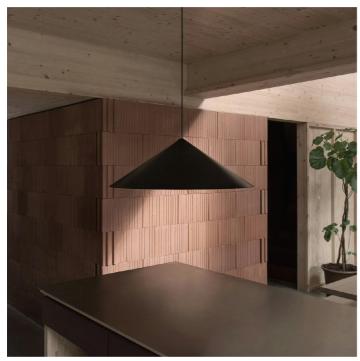

## w221 Medium Pendant S3

Wastberg

No. 221S302272

With their starkly reduced silhouettes, exaggerated dimensions and beautiful light, the w151 Extra large pendant and w201 Extra small pendant never fail to impress. Now, the scope of these elemental, archetypal conical forms is further broadened with the addition of w221 Medium pendant, specifically tailored to situations where its predecessors are too large or too small. Whether suspended above a dining area or a conference table, its perfectly balanced presence echoes the lightness and precision seen in its siblings. Carefully and expertly illuminating any space it finds itself in, w221 Medium pendant can be trusted to create a welcoming atmosphere and a heightened spatial experience.