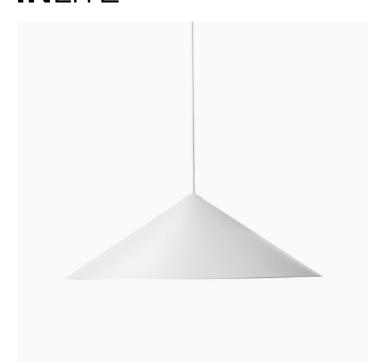

## w221 Medium Pendant S3

Wastberg

No. 221S302272

With their starkly reduced silhouettes, exaggerated dimensions and beautiful light, the w151 Extra large pendant and w201 Extra small pendant never fail to impress. Now, the scope of these elemental, archetypal conical forms is further broadened with the addition of w221 Medium pendant, specifically tailored to situations where its predecessors are too large or too small. Whether suspended above a dining area or a conference table, its perfectly balanced presence echoes the lightness and precision seen in its siblings. Carefully and expertly illuminating any space it finds itself in, w221 Medium pendant can be trusted to create a welcoming atmosphere and a heightened spatial experience.

#### David Chipperfield

Traffic White