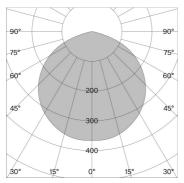

# Mounting Pendants Colour Temp 2700K Flux 1008lm Dimming DALI IP Rating IP20 CRI 90

**Photometric** 

**Electrical** 