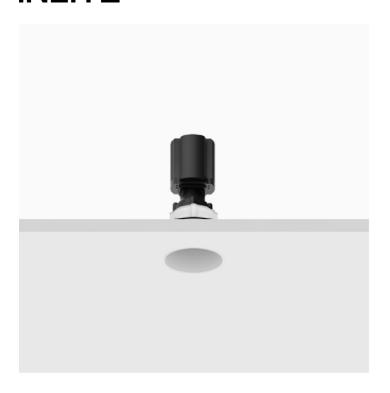

# Mood Pro Fixed Round, Ø50mm - Trimless

#### Reggiani

No. X.CP12E.HQT7

Mood Pro features the lighting body of the standard Mood, with increased performances: it offers twice the lumen output compared to the standard version. The opal diffuser makes the light soft and the reflectors can change the beam angles, providing flexibility.

Embossed matt black/Gold