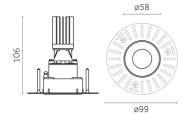

#### **Photometric**

Mounting Recessed Flux 432lm IP Rating IP44

Colour Temp 3000K

Dimming no driver included
Beam Angle 28°

CRI >90
Source Recessed

## Physical

### Electrical

Material **aluminum** Power 10.5W Voltage 10.5W

Driver no driver included

220/240 Vac 50/60

112

Insulation class Class III